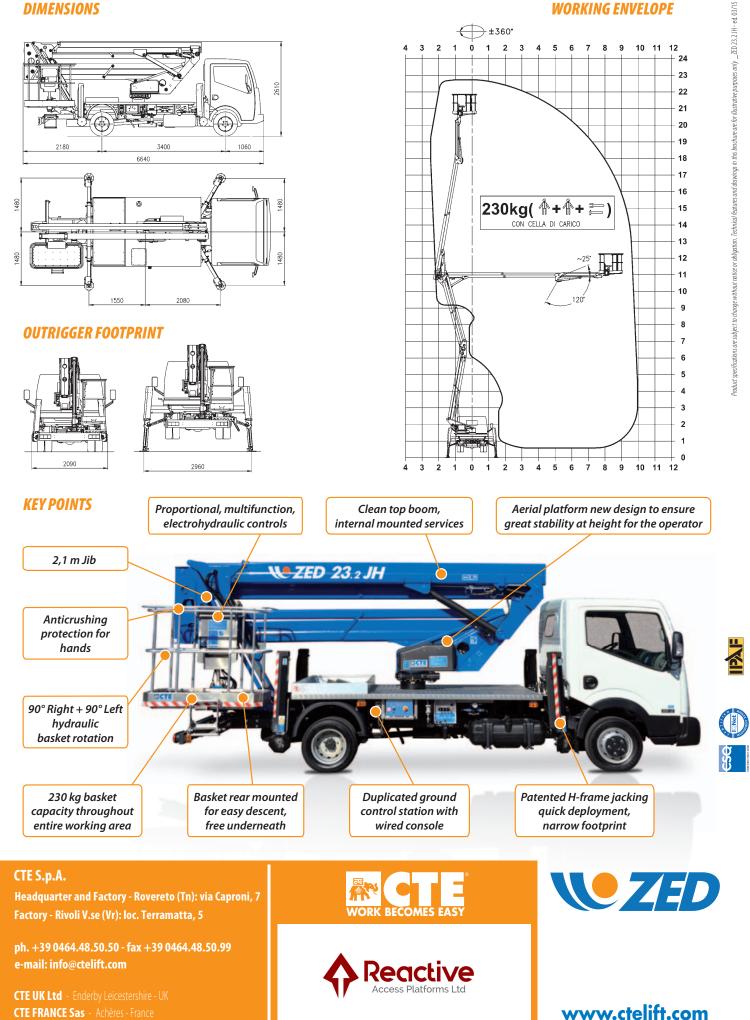

## **DIMENSIONS**

### **WORKING ENVELOPE**

### PERFORMANCE

| Working height               | 22,7 m           |
|------------------------------|------------------|
| Platform height              | 20,7 m           |
| Working outreach             | 10 m             |
| Capacity (2 person included) | 230 kg           |
| Basket dim.                  | 1400x700x1100 mm |
| GVW minimum                  | 3,5 t            |

outreach and height max values and repeatability can change within  $\pm$  3% due to manufacturing variation and working condition

ENGLISH