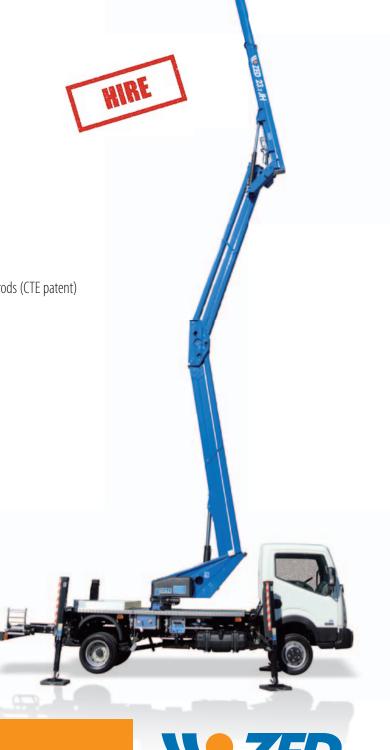

# SPECIFICATION ZED 23.2 JH

# **TECHNICAL DATA**

- Double pantograph + telescopic boom with single extension+jib
- Sigma boom movement enabled by connecting rods
- 360° continuous turret rotation on bearing turntable
- Proportional electrohydraulic controls from basket
- Dual control stations with wired remote consolle
- Engine start and stop controls from basket and from remote consolle
- Anti-slip, aluminium flatbed decking
- Aluminium basket
- Dead man pedal control in basket
- 90° right + 90° left hydraulic basket rotation with rotary actuator
- Automatic hydraulically actioned basket levelling
- N° 4 hydraulic outriggers with ground pressure sensors and connecting rods (CTE patent)
- Hydraulic system operated by vehicle PTO
- Basket load sensing device
- Buzzer indicating PTO engaged
- Hour meter
- 230 V AC EC electrical socket in the basket
- Standard painting: blue colour (RAL 5017) or white (RAL 9003)
- EN 280:2013 CE certified

### PERFORMANCE

| Working height               | 22,7 m           |
|------------------------------|------------------|
| Platform height              | 20,7 m           |
| Working outreach             | 10 m             |
| Capacity (2 person included) | 230 kg           |
| Basket dim.                  | 1400x700x1100 mm |
| GVW minimum                  | 3,5 t            |