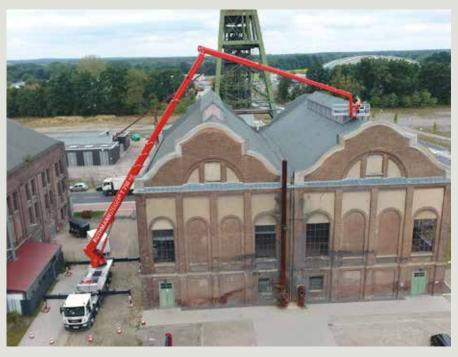

## **FEATURES**

- 75m working height
- 41m outreach
- 13.99m total vehicle length (depends on vehicle type)
- Top performance data due to multi-bevelled boom technology
- 'Standing' working basket perfect for 'under and up' as well as all possibilities of 'up and over and back' during lowered RÜSSEL®

- Generous 600kg working cage load capacity
- Working below ground possible
- More possibilities with the special features HEIGHT performance
- Automatic set-up/ retraction mechanism at the push of a button
- Aluminium working cage can be extended hydraulically
- Maintenance-friendly boom system

73m

41m

2.42m x 0.97m

13.99m

>32,000kg working

working height 75m maximum outreach 41m platform capacity 600kg

Ruthmann

1 Altendiez Way, Latimer Park, Burton Latimer, Kettering. NN15 5YT T: 01536 721010 E: sales@ruthmann.uk www.ruthmann.uk