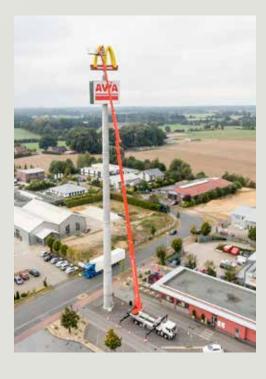

## **FEATURES**

- 75m working height
- 41m outreach
- 13.99m total vehicle length (depends on vehicle type)
- Top performance data due to multi-bevelled boom technology
- 'Standing' working basket perfect for 'under and up' as well as all possibilities of 'up and over and back' during lowered RÜSSEL®

- Generous 600kg working cage load capacity
- Working below ground possible
- More possibilities with the special features HEIGHT performance
- Automatic set-up/ retraction mechanism at the push of a button
- Aluminium working cage can be extended hydraulically
- Maintenance-friendly boom system

73m

41m

2.42m x 0.97m

13.99m

>32,000kg working

working height 75m maximum outreach 41m platform capacity 600kg

Ruthmann

1 Altendiez Way, Latimer Park, Burton Latimer, Kettering. NN15 5YT T: 01536 721010 E: sales@ruthmann.uk www.ruthmann.uk