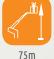

## **FEATURES**

- 75m working height
- 41m outreach
- 13.99m total vehicle length (depends on vehicle type)
- Top performance data due to multi-bevelled boom technology
- 'Standing' working basket perfect for 'under and up' as well as all possibilities of 'up and over and back' during lowered RÜSSEL®

73m

41m

2.42m x 0.97m

13.99m

>32,000kg working

working height 75m maximum outreach 41m platform capacity 600kg

Ruthmann

1 Altendiez Way, Latimer Park, Burton Latimer, Kettering. NN15 5YT T: 01536 721010 E: sales@ruthmann.uk www.ruthmann.uk